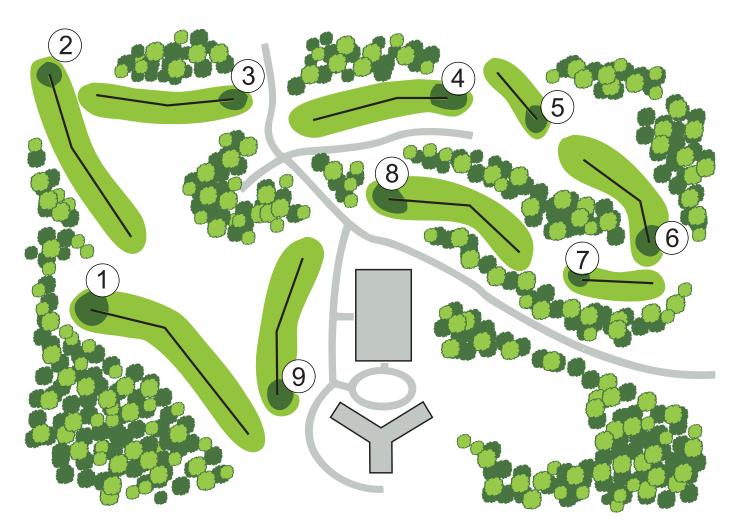

| DATE   |     |       |      |     |  |  |
|--------|-----|-------|------|-----|--|--|
| SCORER |     |       |      |     |  |  |
| ATTEST |     |       |      |     |  |  |
| HOLE   | НСР | WHITE | RED  | PAR |  |  |
| 1      | 1   | 490   | 417  | 5   |  |  |
| 2      | 4   | 328   | 310  | 4   |  |  |
| 3      | 7   | 333   | 310  | 4   |  |  |
| 4      | 6   | 317   | 300  | 4   |  |  |
| 5      | 9   | 105   | 95   | 3   |  |  |
| 6      | 3   | 261   | 245  | 4   |  |  |
| 7      | 8   | 107   | 90   | 3   |  |  |
| 8      | 2   | 342   | 264  | 4   |  |  |
| 9      | 5   | 309   | 286  | 4   |  |  |
| OUT    |     | 2592  | 2317 | 35  |  |  |
| TOTAL  |     |       |      |     |  |  |

Yardage Markers - distances measured to center of the greens White markers - 150 yards Red markers - 100 yards

Present scorecard at our Horizons restaurant following your round, and enjoy a beer on us.